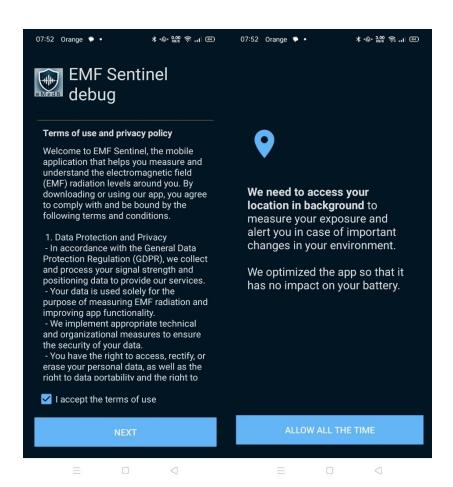

### 1. Accept Legal Terms:

Start the app and accept the Terms of Use and Privacy Policy.

#### 3. Enable Location Services:

• Allow the app to access your location. This enables EMF Sentinel to accurately analyze your immediate EMF environment.