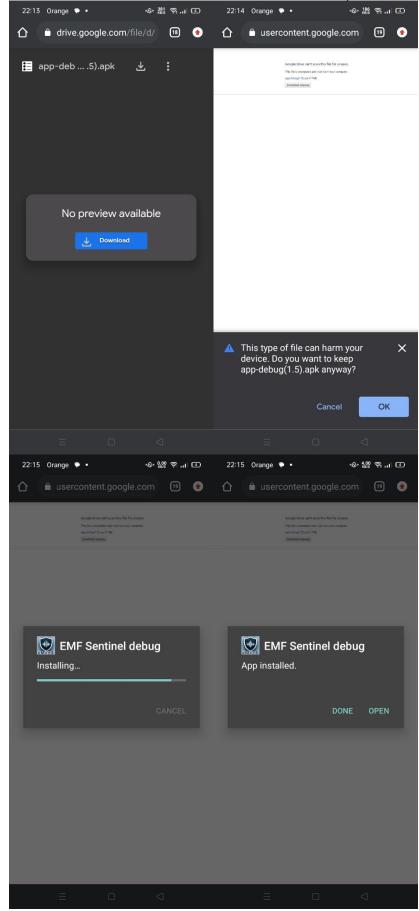

# 1. Download the Application:

- Open your web browser and navigate to <u>emedb.com</u>.
- Click on the "Download" button. We recommend using Chrome for the best experience, though other browsers are also supported.
- You will see several download options. Select your preferred version.
- Click on "Download anyway" followed by the "OK" button to start downloading the APK (installation file).

### 2. **Security Notice:**

- Your browser may warn you about downloading potentially harmful files. This is a standard caution for all APK downloads.
- Please be assured that the EMF Sentinel APK has been rigorously tested and is completely safe for your device.

#### 3. Install the Application:

 After downloading, open the APK file to install the EMF Sentinel app. • Follow the on-screen instructions to complete the installation.

4.