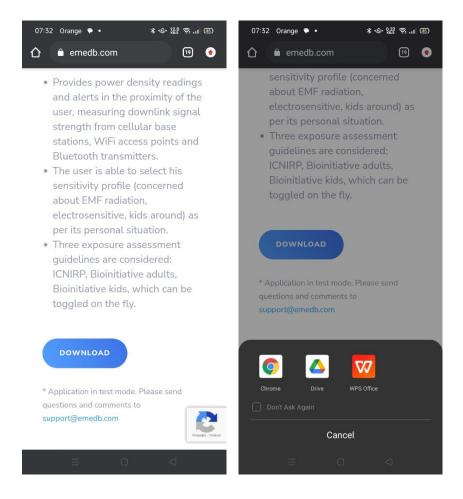

# 1. Download the Application:

- Open your web browser and navigate to <u>emedb.com</u>.
- Click on the "Download" button. We recommend using Chrome for the best experience, though other browsers are also supported.
- You will see several download options. Select your preferred version.
- Click on "Download anyway" followed by the "OK" button to start downloading the APK (installation file).