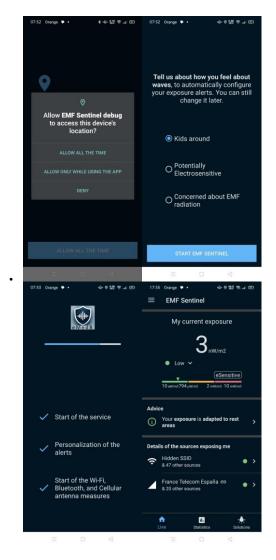

#### 2. Select Radiation Sensitiveness Profile:

- Choose a radiation sensitivity profile that best suits your needs:
  Children, eSensitive, or Standard. You can change this setting at any time to suit different environments.
- These profiles are based on recognized EMF assessment standards, including INCIRP and the Bioinitiative Reports of 2007 and 2012.

#### 3. Enable Location Services:

• Allow the app to access your location. This enables EMF Sentinel to accurately analyze your immediate EMF environment.

# Monitor EMF Exposure:

- The app measures RF radiation from various sources, including mobile base stations, Wi-Fi access points, and Bluetooth devices.
- View real-time Power Density calculations in the "Live" section. Display options include watt/m², dBm/m², and exposure level, which can be adjusted in the Settings menu.

### Access Historical Data:

• Visit the "Statistics" section to review historical data and trends.

# • Receive Notifications:

• EMF Sentinel will alert you to new sources detected and significant changes in Power Density values.

By following these steps, you can ensure that EMF Sentinel is set up correctly and begins protecting and educating you about your EMF environment immediately.